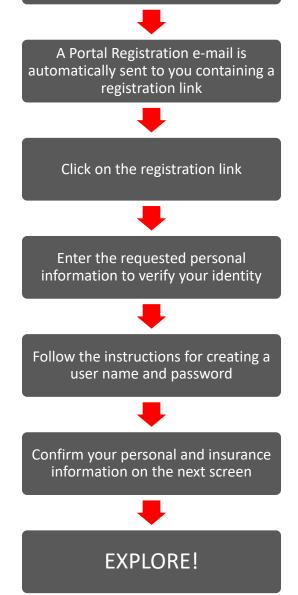

## **Registration is Easy!**

Provide us with your preferred e-mail address so we can give you access to the Patient Portal

### Upcoming & Past Appointments What Do I Do If... ...I don't receive a registration email?

Be patient. The e-mails may take a few minutes to deliver. You may also check your junk mail or spam folders to see if the email was routed there by mistake. If necessary, you can call the office to re-send the registration e-mail.

Also, failure to register your portal account within thirty days will inactivate your registration. If this happens, please contact the office to send you a new registration.

#### ...I forget my password?

After you attempt to login with a username and password, click on the link that says, "Forgot Password," and follow the additional instructions. If you still need help, contact the office to reset your account.